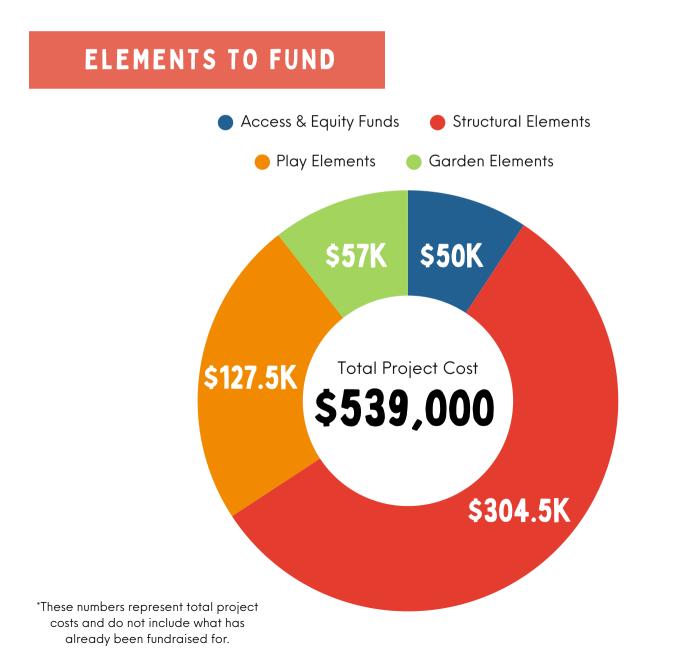

## **PLAY ELEMENTS**

| Spica        | \$7,500  |
|--------------|----------|
| Slide        | \$10,000 |
| Corkscrew    | \$10,000 |
| Play Cottage | FUNDED   |

# **GARDEN ELEMENTS**

Inner garden x2 ----- \$2,500 each Border Garden x2 ---- \$5,000 each Playground Border Planting x2- \$5,000 each Trees x 7 ----- \$2,500 each

## STRUCTURAL ELEMENTS

| Weathervane FUNDED                      |
|-----------------------------------------|
| Picnic Table \$1,500                    |
| Bench x2FUNDED                          |
| Retaining Walls & Seating Area \$10,000 |
| Sensory trail x2\$25,000 each           |
| Arcade Upgrades \$37,000                |
| Performance Patio\$75,000               |
| Name the PlaygroundFUNDED               |

These are the current available options for funding as of: June 17, 2025