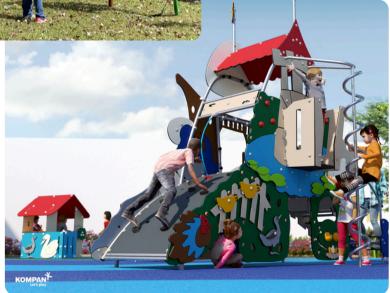

### CURRENT COURTYARD NAMING OPPORTUNITIES

## **PLAY ELEMENTS**

| Spica        | \$7,500  |
|--------------|----------|
| Slide        | \$10,000 |
| Corkscrew    | \$10,000 |
| Play Cottage | FUNDED   |

## STRUCTURAL ELEMENTS

| Weathervane FUNDED                      |
|-----------------------------------------|
| Picnic Table \$1,500                    |
| Bench x2FUNDED                          |
| Retaining Walls & Seating Area \$10,000 |
| Sensory trail x2\$25,000 each           |
| Arcade Upgrades \$37,000                |
| Performance Patio\$75,000               |
| Name the PlaygroundFUNDED               |