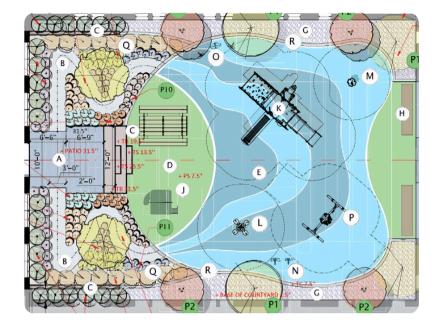

Thank you for supporting the campaign to build a learning and play space in the Museum's courtyard! Your support will help create a playground and courtyard area that will be accessible for all children. Play is one of the best ways for children to connect and learn together; your support ensures opportunities to play are available for all.

### CURRENT COURTYARD NAMING OPPORTUNITIES